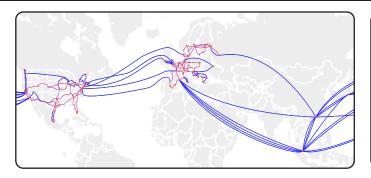

- Established in 1993 nearly 30 years in the carrier industry
- · Arelion AS1299 an Internet pioneer
- · World's best-connected Tier 1 Internet backbone (Kentik ranking 2022 and DYN/Renesys until 2021)
- · 70,000 km of optical fiber in NA, Europe and Asia
- 65% of global Internet routes are directly connected to AS1299
- · Our network supports bandwidth requirements from 10 Mbs to 1 Tbs+
- We connect 95% of our end-users within one hop
- 350+ Points-of-Presence in 120 cities and 35 countries. worldwide
- · 70+ Tb/s of edge traffic (54% annual growth)
- Directly connected to 900+ operators and 500+ content providers
- Direct on-ramps to the top 5 cloud providers
- 450 local access partners for managed end-to-end solutions
- · More than 2,500 customers worldwide

Our backbone has grown organically, without acquisitions, and stretches across three continents on our own infrastructure.

## Our network footprint

Our service center (CSC) is staffed only by engineers

Award-winning customer experience

- · 80% of trouble tickets are resolved by frontline staff without further escalation
- · Included in Gartner's 2021 Magic Quadrant for Global **Network Services**