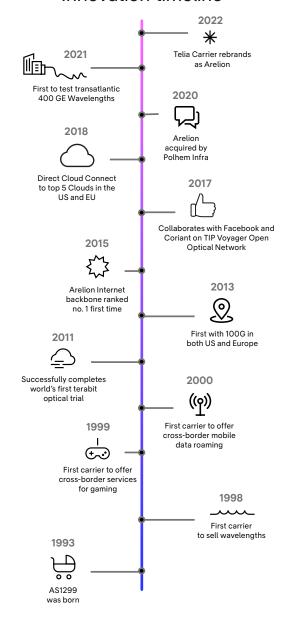

- Established in 1993 nearly 30 years in the carrier industry
- · Arelion AS1299 an Internet pioneer
- · World's best-connected Tier 1 Internet backbone (Kentik ranking 2022 and DYN/Renesys until 2021)
- · 70,000 km of optical fiber in NA, Europe and Asia
- 65% of global Internet routes are directly connected to AS1299
- · Our network supports bandwidth requirements from 10 Mbs to 1 Tbs+
- We connect 95% of our end-users within one hop
- 350+ Points-of-Presence in 120 cities and 35 countries. worldwide
- · 70+ Tb/s of edge traffic (54% annual growth)
- Directly connected to 900+ operators and 500+ content providers
- Direct on-ramps to the top 5 cloud providers
- 450 local access partners for managed end-to-end solutions
- · More than 2,500 customers worldwide