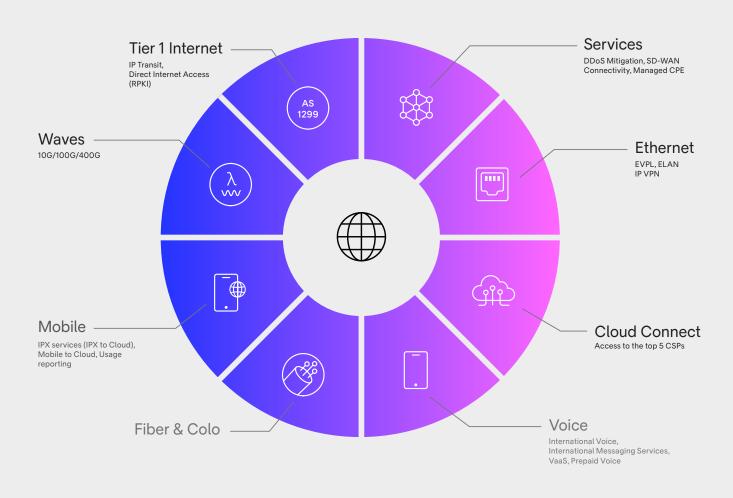

naged end-to-end solutions
- · More than 2,500 customers worldwide

Our backbone has grown organically, without acquisitions, and stretches across three continents on our own infrastructure.





















## Our network footprint

Our service center (CSC) is staffed only by engineers

Award-winning customer experience

- · 80% of trouble tickets are resolved by frontline staff without further escalation
- · Included in Gartner's 2021 Magic Quadrant for Global **Network Services**

### We are a great fit for multinational enterprises that

- · Have global needs, with substantial business in Europe North America and Asia
- · Require a lean and responsive provider who can offer a secure and reliable network connection as well as a smooth transition towards cloud

# Service\_portfolio





## Innovation timeline