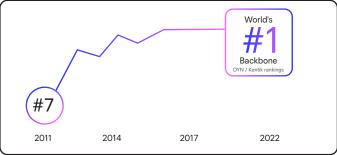

- Established in 1993 nearly 30 years in the carrier industry
- · Arelion AS1299 an Internet pioneer
- · World's best-connected Tier 1 Internet backbone (Kentik ranking 2022 and DYN/Renesys until 2021)
- · 70,000 km of optical fiber in NA, Europe and Asia
- 65% of global Internet routes are directly connected to AS1299
- · Our network supports bandwidth requirements from 10 Mbs to 1 Tbs+
- We connect 95% of our end-users within one hop
- 350+ Points-of-Presence in 120 cities and 35 countries. worldwide
- · 70+ Tb/s of edge traffic (54% annual growth)
- Directly connected to 900+ operators and 500+ content providers
- Direct on-ramps to the top 5 cloud providers
- 450 local access partners for managed end-to-end solutions
- · More than 2,500 customers worldwide