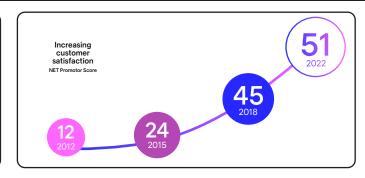

## Our network footprint

Our service center (CSC) is staffed only by engineers

Award-winning customer experience

- · 80% of trouble tickets are resolved by frontline staff without further escalation
- · Included in Gartner's 2021 Magic Quadrant for Global **Network Services**